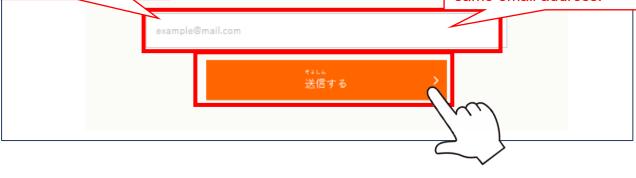

# マイページ仮登録申込

登録用のメールアドレスを以下に入力してください。 入力したメールアドレスへマイページ仮登録用のURLを送信し

メールアドレスを 入力 してください

This email address will be your login ID after your My Page registration is completed.
Therefore, it is not possible to register the My Page of multiple persons from the same email address.

(3) Click "送信する" to advance to the next screen.

[Note] Registration has not yet been completed at this stage.

がいしょくぎょう いんしょくりょうひんせいぞうぎょうとくていぎのういちごうぎのうそくていしけん 外食業または飲食料品製造業特定技能1号技能測定試験 かりとうろくもうしこみ っ マイページ仮登録申込を受け付けました