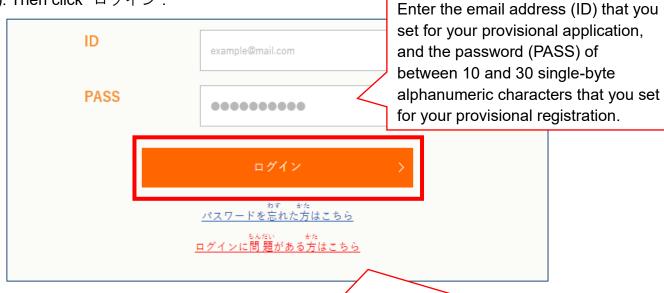

### 1. Login to My Page.

Click on the URL that appears in the email and enter your email address (ID) and password (PASS). Then click "ログイン".

To login to your My Page, enter the email address (ID) that you set for your provisional application. and the password (PASS) of between 10 and 30 single-byte alphanumeric characters that you set for your provisional registration.