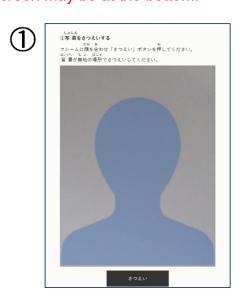

### [F3 ID Photograph]

Please use one of the two following methods, ファイルの選択 or 写真をさつえいする , to register your photograph.

[Note] Please read the photograph rules carefully before taking your photograph. Photographs that do not conform to the rules will be sent back.

If you click on হ ভূহত হৈ তেওঁ , it will launch your camera and you will be able to take a photograph.

Please follow steps ① and ② below to take a photograph.

\* If the camera screen is not displayed, please scroll down. It's possible that the camera screen may be at the bottom.

- ① Position your head and shoulders in line with the blue outline and press "さつえいする".
- ② The photograph you have taken will be displayed. To use this photograph, press "このしゃしんをつかう". If you want to take another photograph, press "もう 1 ど さつえいする".