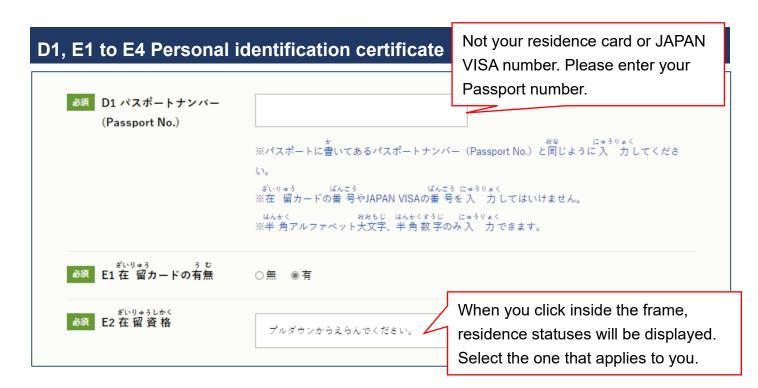

必須 C1 名前 (NAME)

ざいりゅう なまえ おな にゅうりょく ※パスポートや在 留カードの名前と同じように、フルネームで入 力してください。

はんかく おおもじ はんかく ※半 角アルファベット大文字、半 角スペース、「.(ドット)」、「-(ハイフン)」、「\_(アンダーにゅうりょくかのう パー)」のみ入 力 可 能です。

任意 C2 フリガナ

テスト タロウ

ぜんかく にゅうりょく ※全 角カタカナで 入 力 してください。