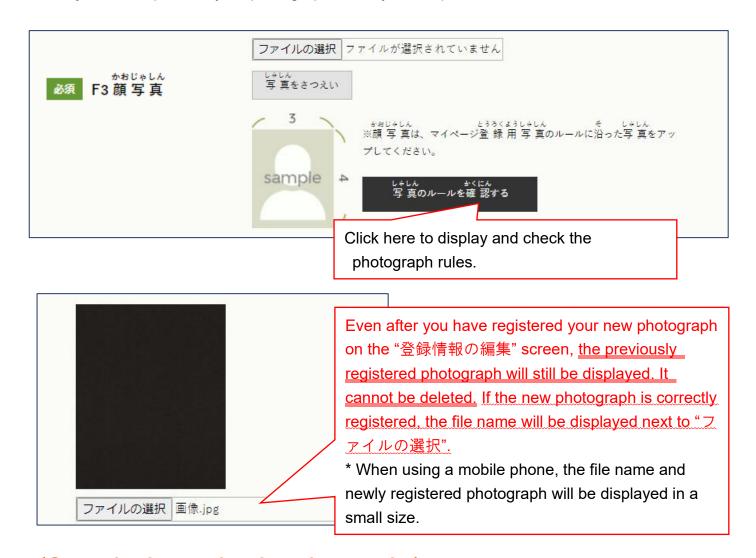

### [F3 ID Photograph]

Please use one of the two following methods, ファイルの選択 or 写真をさつえいする , to register your photograph.

[Note] Please read the photograph rules carefully before taking your photograph. Photographs that do not conform to the rules will be sent back.

If you click on ファイルの選択, it will connect to the photo folder in your mobile phone or PC. Please select a previously taken photograph, and check that a small photograph (mobile phones only) or a file name is displayed next to the ファイルの選択 box.

If you click on হ ভূহত হৈ তেওঁ , it will launch your camera and you will be able to take a photograph.

Please follow steps ① and ② below to take a photograph.

\* If the camera screen is not displayed, please scroll down. It's possible that the camera screen may be at the bottom.

- ① Position your head and shoulders in line with the blue outline and press "さつえいする".
- ② The photograph you have taken will be displayed. To use this photograph, press "このしゃしんをつかう". If you want to take another photograph, press "もう 1 ど さつえいする".

[Note] This function cannot be used with Internet Explorer.

If you click on "このしゃしんをつかう", the image will not be displayed and "\*さつえいした写真をつかいます。" will appear in red. Registration has been successful, so please continue to proceed.

### To correct the photograph: Item to be corrected: F3 ID photograph

Carefully check the photograph rules, and upload a new photograph that conforms with the "photograph rules" in F3 ID photograph, or take a photograph using the 写真をさつえいする button.

You can check the photograph rules by clicking on

See page 8 of this Guide for details on how to take a photograph.

When you have uploaded your photograph, enter your B2 password.