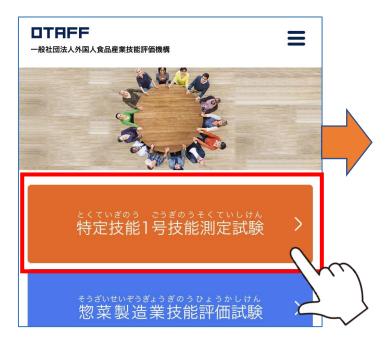

# 1. Make a provisional My Page registration application

(1) Access the OTAFF website and click on "特定技能 1 号技能測定試験" in the orange box.
Then click on "国内試験マイページ新規登録" at the top of the page.

## [Mobile phone screen]

(2) Enter your email address and click "送信する".

がいしょくぎょう

いんしょくりょうひんせいぞうぎょう とくていぎのういちごうぎのうそくていしけん