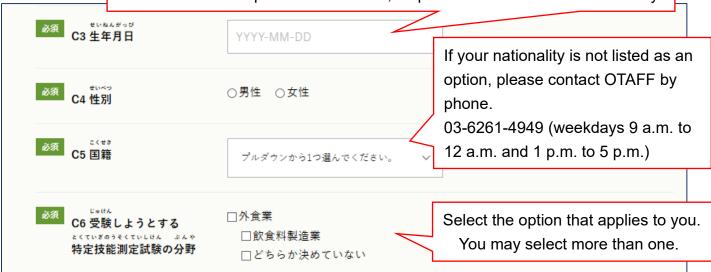

必須 C1 名前 (NAME)

ざいりゅう なまえ おな にゅうりょく ※パスポートや在 留カードの名前と同じように、フルネームで入 力してください。

はんかく おおもじ はんかく ※半 角アルファベット大文字、半 角スペース、「.(ドット)」、「-(ハイフン)」、「\_(アンダーにゅうりょくかのう パー)」のみ入 力 可 能です。

任意 C2 フリガナ

テスト タロウ

ぜんかく にゅうりょく ※全 角カタカナで 入 力 してください。

Move your cursor over the box and click, and a calendar will be displayed. Select your birthday in the order year, month and then date from the calendar. This is important information, so please be sure to enter it correctly.

必須

からだ しょうがい F4体に障害がある人の じゅけんじ とくべつ はいりょ きぼう 受験時の特別な配慮の希望

の有無

体に障害がある受験者には、障害の状況、希望する対応及び試験会場の施設状況により、特別な 配慮ができる場合があります。希望する方は「有」を選択し、障害の箇所と希望する配慮を記入 してください。

身体に障害のない方は「無」を選択したまま次の項目に進んでください。

●無 ○有