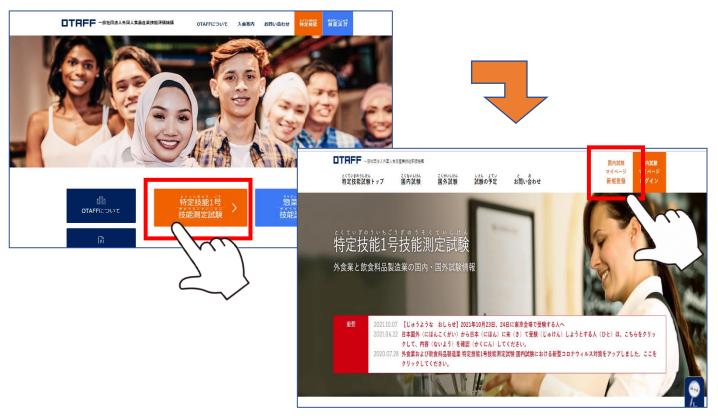

# 1. Make a provisional My Page registration application

(1) Access the OTAFF website and click on "特定技能 1 号技能測定試験" in the orange box.
Then click on "国内試験マイページ新規登録" at the top of the page.

### [PC screen]