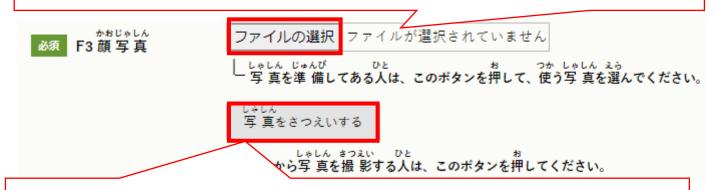

### [F3 ID Photograph]

Please use one of the two following methods, ファイルの選択 or 写真をさつえいする , to register your photograph.

[Note] Please read the photograph rules carefully before taking your photograph. Photographs that do not conform to the rules will be sent back.

If you click on ファイルの選択, it will connect to the photo folder in your mobile phone or PC. Please select a previously taken photograph, and check that a small photograph (mobile phones only) or a file name is displayed next to the ファイルの選択 box.

If you click on হ ভূহত হৈ তেওঁ , it will launch your camera and you will be able to take a photograph.

Please follow steps ① and ② below to take a photograph.

\* If the camera screen is not displayed, please scroll down. It's possible that the camera screen may be at the bottom.

- ① Position your head and shoulders in line with the blue outline and press "さつえいする".
- ② The photograph you have taken will be displayed. To use this photograph, press "このしゃしんをつかう". If you want to take another photograph, press "もう 1 ど さつえいする".

[Note] This function cannot be used with Internet Explorer.

If you click on "このしゃしんをつかう", the image will not be displayed and "\*さつえいした写真をつかいます。" will appear in red. Registration has been successful, so please continue to proceed.