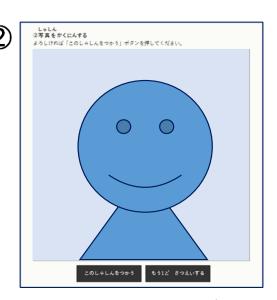

If you click on হ ভূহত হৈ তেওঁ , it will launch your camera and you will be able to take a photograph.

Please follow steps ① and ② below to take a photograph.

\* If the camera screen is not displayed, please scroll down. It's possible that the camera screen may be at the bottom.

- ① Position your head and shoulders in line with the blue outline and press "さつえいする".
- ② The photograph you have taken will be displayed. To use this photograph, press "このしゃしんをつかう". If you want to take another photograph, press "もう 1 ど さつえいする".

[Note] This function cannot be used with Internet Explorer.

If you click on "このしゃしんをつかう", the image will not be displayed and "\*さつえいした写真をつかいます。" will appear in red. Registration has been successful, so please continue to proceed.