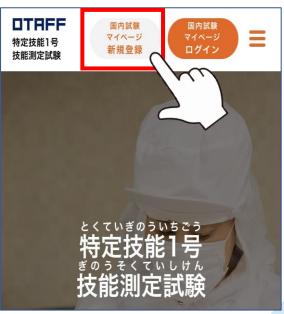

# 1. Make a provisional My Page registration application

(1) Access the OTAFF website and click on "特定技能 1 号技能測定試験" in the orange box.
Then click on "国内試験マイページ新規登録" at the top of the page.